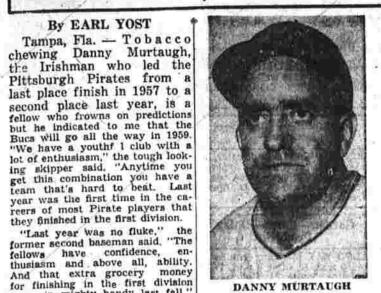

iously decided Conley, now playing professional basketball for the Boston Celtics, is a good gamble. In making the trade, they firmly installed George (Sparky) Anderson, the rookie sequired from the Los Angeles Dodgers in the off-season, at the infield pivot.

Kayanaki in six years with the

Kazanski, in six years with the Phila, has played second, third and short, and can fill the job in a pinch, despite his lifetime batting of 217. The Braves said he would be assigned to Louisville in the American Assn.

Conley had an 6-6 record and a 4.88 ERA with the Braves last season but insisted he wasn't given a fair chance. He turned to probasketball this winter and has been a heldout, pending completion of Stockton, drew, 8.

Infield, Pitching Staff Pirates' Strong Points In Bid for First Place



Must Have Power sons the Bucs were cellar dwell- club, like Publicist Jack Herman,

sons the Bucs were cellar dwellsons the Bucs were cellar dwellson the league in Roman
sons the Bucs were cellar dwellson the league in Roman
sons the Bucs were cellar dwellson the league in Roman
sons the Bucs were cellar dwellson the league in Roman
son at second base, where the
son has also been given a chance
in the outfield. He hit 43 homers
the answer. "Sal Maglie", was
the answer. "Sal Maglie", Sawyer
the answer. "Sal Maglie", Sawyer
son at second base, where the
son has second base, where the
son has also been given a chance
in the outfield. He hit 43 homers
at Toronto last year and must
they can play a major league seaskedie Sawyer, Phillies' manager,
skedie Sawyer, Phillies' manager,
sked newsmen